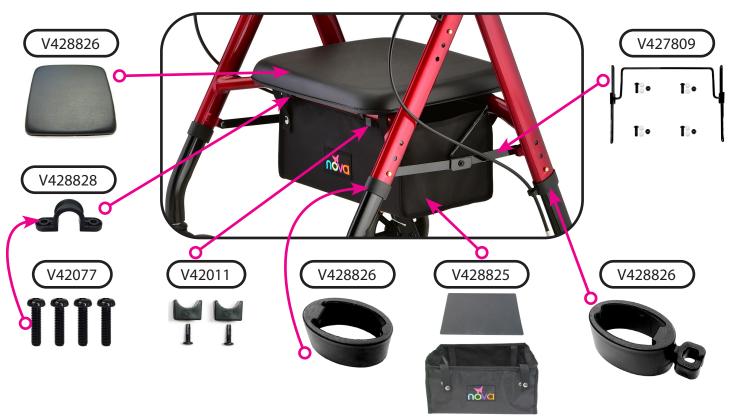

## Hand Brake Mechanism

**Upper Assembly Components** 

Wheel & Lower Assembly Components

|             | Item Number 4276  STAR 6 PETITE  SERIAL # BEGINNING WITH "NV" |      |  |
|-------------|---------------------------------------------------------------|------|--|
|             |                                                               |      |  |
| nova        |                                                               |      |  |
| ITEM NUMBER | DESCRIPTION                                                   | UOM  |  |
| V428605     | AXLE FRONT                                                    | EACH |  |
| V428604     | AXLE REAR (SET)                                               | SET  |  |
| V427804     | BACKREST BLUE                                                 | EACH |  |
| V427806     | BACKREST PURPLE                                               | EACH |  |
| V427807     | BACKREST RED                                                  | EACH |  |
| V428825     | BAG (INCLUDES PLASTIC LINING)                                 | EACH |  |
| V428608     | BEARING & SPACER (PAIR)                                       | PAIR |  |
| VT-33207    | BEARING FOR SWIVEL FRONT FORK                                 | EACH |  |
| V428608     | BEARINGS & SPACER WHEEL                                       | SET  |  |
| P-CABLE     | BRAKE CABLE (PAIR)                                            | PAIR |  |
| V428810     | BRAKE SHOE (SET)                                              | SET  |  |
| P-COVER     | CABLE COVER BLACK                                             | EACH |  |
| V42093      | FOAM FOR FLIP-UP BACKREST                                     | EACH |  |
| V427809     | FOLDING MECHANISM                                             | EACH |  |
| V428815     | FRAME ATTACHMENT                                              | EACH |  |
| V428816     | FRAME ATTACHMENT HARDWARE                                     | EACH |  |
| V428827     | FRAME INSERT/ LOCK & LIFT HOLDER                              | EACH |  |
| B14-C       | HAND BRAKE WITH STEEL CABLE                                   | EACH |  |
| V42010      | HAND GRIP ANATOMICAL (PAIR)                                   | PAIR |  |
| V427801     | HANDLE LEFT                                                   | EACH |  |
| V427802     | HANDLE RIGHT                                                  | EACH |  |
| V427601     | HANDLE/LEG ASSEMBLY LEFT                                      | EACH |  |
| V427602     | HANDLE/LEG ASSEMBLY RIGHT                                     | EACH |  |
| V427603     | LEG FRONT ASSEMBLY (INCLUDES COMPLETE FORK)                   | EACH |  |
| V427604     | LEG REAR                                                      | EACH |  |
| V428824     | LOCK & LIFT                                                   | EACH |  |
| V42076      | RECEIVER FOR REMOVABLE BACKREST                               | EACH |  |
| P40047      | REFLECTOR FOR BRAKE HANDLE                                    | PAIR |  |
| V42064      | SCREW & NUT FOR BACKREST                                      | EACH |  |
| P40007      | SCREW TO ADJUST CABLE TENSION                                 | EACH |  |
| V42077      | SCREWS TO ATTACH PADDED SEAT                                  | SET  |  |
| V428828     | SEAT CLAMP                                                    | EACH |  |
| V428826     | SEAT                                                          | EACH |  |
| V428820     | SILENCER FRONT LEG FRAME                                      | EACH |  |
| V428819     | SILENCER REAR LEG FRAME                                       | EACH |  |
| V428813     | STEM & WASHERS FOR FORK                                       | EACH |  |

| ×.          | Item Number 4276 STAR 6 PETITE |      |
|-------------|--------------------------------|------|
| nova        | SERIAL # BEGINNING WITH "NV"   |      |
| ITEM NUMBER | DESCRIPTION                    | UOM  |
| V42011      | STOPPER FOR SEAT (PAIR)        | PAIR |
| V428809     | TOE KICK (PAIR)                | PAIR |
| V428607     | WHEEL 6"                       | EACH |