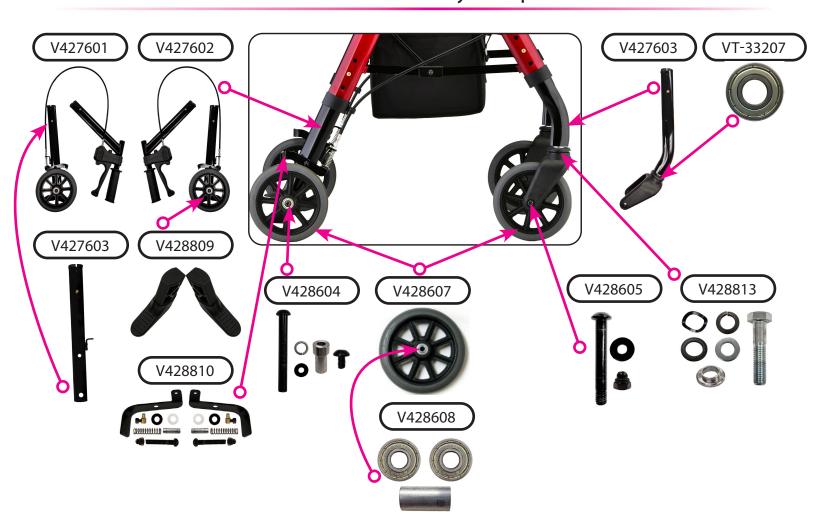

## Hand Brake Mechanism

**Upper Assembly Components** 

Wheel & Lower Assembly Components

|             | Item Number 4276  STAR 6 PETITE  SERIAL # BEGINNING WITH "NV" |      |  |
|-------------|---------------------------------------------------------------|------|--|
|             |                                                               |      |  |
| nova        |                                                               |      |  |
| ITEM NUMBER | DESCRIPTION                                                   | UOM  |  |
| V428605     | AXLE FRONT                                                    | EACH |  |
| V428604     | AXLE REAR (SET)                                               | SET  |  |
| V427804     | BACKREST BLUE                                                 | EACH |  |
| V427806     | BACKREST PURPLE                                               | EACH |  |
| V427807     | BACKREST RED                                                  | EACH |  |
| V428825     | BAG (INCLUDES PLASTIC LINING)                                 | EACH |  |
| V428608     | BEARING & SPACER (PAIR)                                       | PAIR |  |
| VT-33207    | BEARING FOR SWIVEL FRONT FORK                                 | EACH |  |
| V428608     | BEARINGS & SPACER WHEEL                                       | SET  |  |
| P-CABLE     | BRAKE CABLE (PAIR)                                            | PAIR |  |
| V428810     | BRAKE SHOE (SET)                                              | SET  |  |
| P-COVER     | CABLE COVER BLACK                                             | EACH |  |
| V42093      | FOAM FOR FLIP-UP BACKREST                                     | EACH |  |
| V427809     | FOLDING MECHANISM                                             | EACH |  |
| V428815     | FRAME ATTACHMENT                                              | EACH |  |
| V428816     | FRAME ATTACHMENT HARDWARE                                     | EACH |  |
| V428827     | FRAME INSERT/ LOCK & LIFT HOLDER                              | EACH |  |
| B14-C       | HAND BRAKE WITH STEEL CABLE                                   | EACH |  |
| V42010      | HAND GRIP ANATOMICAL (PAIR)                                   | PAIR |  |
| V427801     | HANDLE LEFT                                                   | EACH |  |
| V427802     | HANDLE RIGHT                                                  | EACH |  |
| V427601     | HANDLE/LEG ASSEMBLY LEFT                                      | EACH |  |
| V427602     | HANDLE/LEG ASSEMBLY RIGHT                                     | EACH |  |
| V427603     | LEG FRONT ASSEMBLY (INCLUDES COMPLETE FORK)                   | EACH |  |
| V427604     | LEG REAR                                                      | EACH |  |
| V428824     | LOCK & LIFT                                                   | EACH |  |
| V42076      | RECEIVER FOR REMOVABLE BACKREST                               | EACH |  |
| P40047      | REFLECTOR FOR BRAKE HANDLE                                    | PAIR |  |
| V42064      | SCREW & NUT FOR BACKREST                                      | EACH |  |
| P40007      | SCREW TO ADJUST CABLE TENSION                                 | EACH |  |
| V42077      | SCREWS TO ATTACH PADDED SEAT                                  | SET  |  |
| V428828     | SEAT CLAMP                                                    | EACH |  |
| V428826     | SEAT                                                          | EACH |  |
| V428820     | SILENCER FRONT LEG FRAME                                      | EACH |  |
| V428819     | SILENCER REAR LEG FRAME                                       | EACH |  |
| V428813     | STEM & WASHERS FOR FORK                                       | EACH |  |

| ×.          | Item Number 4276 STAR 6 PETITE |      |
|-------------|--------------------------------|------|
| nova        | SERIAL # BEGINNING WITH "NV"   |      |
| ITEM NUMBER | DESCRIPTION                    | UOM  |
| V42011      | STOPPER FOR SEAT (PAIR)        | PAIR |
| V428809     | TOE KICK (PAIR)                | PAIR |
| V428607     | WHEEL 6"                       | EACH |