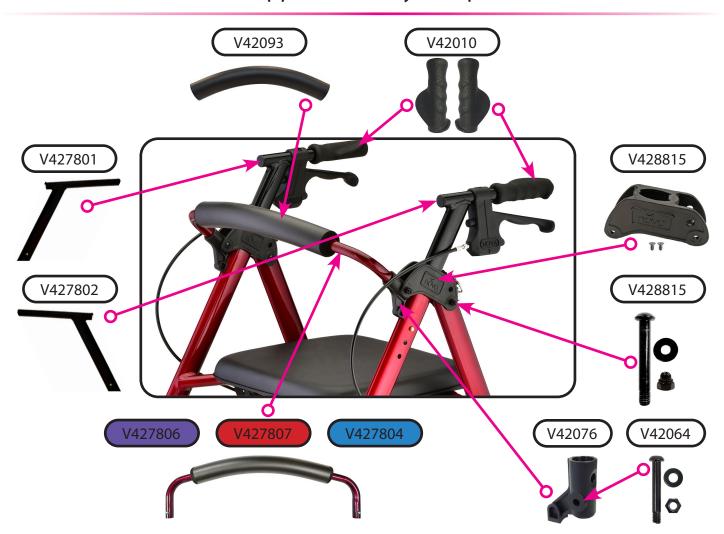

## Hand Brake Mechanism

**Upper Assembly Components** 

Wheel & Lower Assembly Components

|             | Item Number 4276  STAR 6 PETITE  SERIAL # BEGINNING WITH "NV" |      |  |
|-------------|---------------------------------------------------------------|------|--|
|             |                                                               |      |  |
| nova        |                                                               |      |  |
| ITEM NUMBER | DESCRIPTION                                                   | UOM  |  |
| V428605     | AXLE FRONT                                                    | EACH |  |
| V428604     | AXLE REAR (SET)                                               | SET  |  |
| V427804     | BACKREST BLUE                                                 | EACH |  |
| V427806     | BACKREST PURPLE                                               | EACH |  |
| V427807     | BACKREST RED                                                  | EACH |  |
| V428825     | BAG (INCLUDES PLASTIC LINING)                                 | EACH |  |
| V428608     | BEARING & SPACER (PAIR)                                       | PAIR |  |
| VT-33207    | BEARING FOR SWIVEL FRONT FORK                                 | EACH |  |
| V428608     | BEARINGS & SPACER WHEEL                                       | SET  |  |
| P-CABLE     | BRAKE CABLE (PAIR)                                            | PAIR |  |
| V428810     | BRAKE SHOE (SET)                                              | SET  |  |
| P-COVER     | CABLE COVER BLACK                                             | EACH |  |
| V42093      | FOAM FOR FLIP-UP BACKREST                                     | EACH |  |
| V427809     | FOLDING MECHANISM                                             | EACH |  |
| V428815     | FRAME ATTACHMENT                                              | EACH |  |
| V428816     | FRAME ATTACHMENT HARDWARE                                     | EACH |  |
| V428827     | FRAME INSERT/ LOCK & LIFT HOLDER                              | EACH |  |
| B14-C       | HAND BRAKE WITH STEEL CABLE                                   | EACH |  |
| V42010      | HAND GRIP ANATOMICAL (PAIR)                                   | PAIR |  |
| V427801     | HANDLE LEFT                                                   | EACH |  |
| V427802     | HANDLE RIGHT                                                  | EACH |  |
| V427601     | HANDLE/LEG ASSEMBLY LEFT                                      | EACH |  |
| V427602     | HANDLE/LEG ASSEMBLY RIGHT                                     | EACH |  |
| V427603     | LEG FRONT ASSEMBLY (INCLUDES COMPLETE FORK)                   | EACH |  |
| V427604     | LEG REAR                                                      | EACH |  |
| V428824     | LOCK & LIFT                                                   | EACH |  |
| V42076      | RECEIVER FOR REMOVABLE BACKREST                               | EACH |  |
| P40047      | REFLECTOR FOR BRAKE HANDLE                                    | PAIR |  |
| V42064      | SCREW & NUT FOR BACKREST                                      | EACH |  |
| P40007      | SCREW TO ADJUST CABLE TENSION                                 | EACH |  |
| V42077      | SCREWS TO ATTACH PADDED SEAT                                  | SET  |  |
| V428828     | SEAT CLAMP                                                    | EACH |  |
| V428826     | SEAT                                                          | EACH |  |
| V428820     | SILENCER FRONT LEG FRAME                                      | EACH |  |
| V428819     | SILENCER REAR LEG FRAME                                       | EACH |  |
| V428813     | STEM & WASHERS FOR FORK                                       | EACH |  |