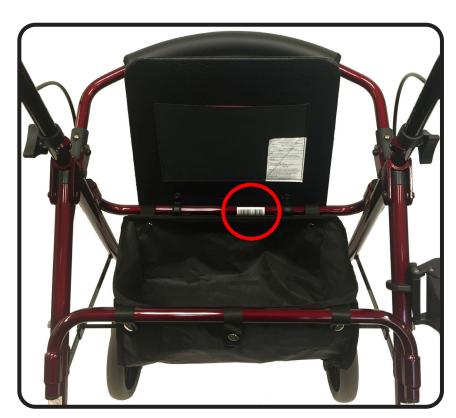

## An important note from

Many parts listed and/or pictured on this breakdown may appear to be identical to the part(s) required but may actually be different, due to slight dimensional changes.

Please verify that the serial number on your rolling walker corresponds with the serial number series denoted in the below parts list. The serial number is located on a sticker that is attached to the frame under the seat (see Figure 1).

## Thank you!

Figure 1