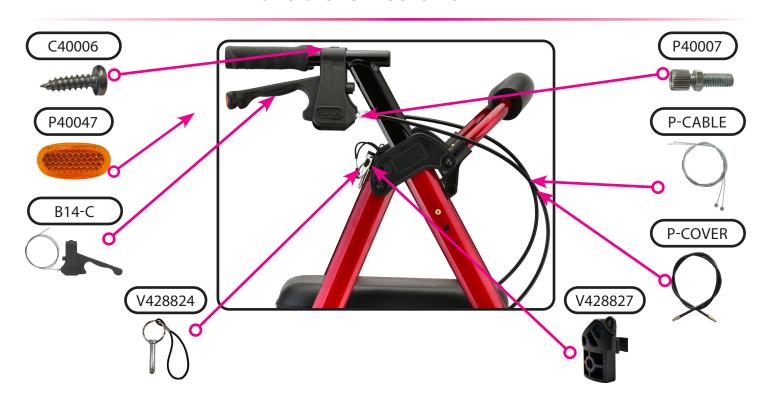

## Hand Brake Mechanism

**Upper Assembly Components** 

Wheel & Lower Assembly Components

|             | Item Number 4276  STAR 6 PETITE  SERIAL # BEGINNING WITH "NV" |      |  |
|-------------|---------------------------------------------------------------|------|--|
|             |                                                               |      |  |
| nova        |                                                               |      |  |
| ITEM NUMBER | DESCRIPTION                                                   | UOM  |  |
| V428605     | AXLE FRONT                                                    | EACH |  |
| V428604     | AXLE REAR (SET)                                               | SET  |  |
| V427804     | BACKREST BLUE                                                 | EACH |  |
| V427806     | BACKREST PURPLE                                               | EACH |  |
| V427807     | BACKREST RED                                                  | EACH |  |
| V428825     | BAG (INCLUDES PLASTIC LINING)                                 | EACH |  |
| V428608     | BEARING & SPACER (PAIR)                                       | PAIR |  |
| VT-33207    | BEARING FOR SWIVEL FRONT FORK                                 | EACH |  |
| V428608     | BEARINGS & SPACER WHEEL                                       | SET  |  |
| P-CABLE     | BRAKE CABLE (PAIR)                                            | PAIR |  |
| V428810     | BRAKE SHOE (SET)                                              | SET  |  |
| P-COVER     | CABLE COVER BLACK                                             | EACH |  |
| V42093      | FOAM FOR FLIP-UP BACKREST                                     | EACH |  |
| V427809     | FOLDING MECHANISM                                             | EACH |  |
| V428815     | FRAME ATTACHMENT                                              | EACH |  |
| V428816     | FRAME ATTACHMENT HARDWARE                                     | EACH |  |
| V428827     | FRAME INSERT/ LOCK & LIFT HOLDER                              | EACH |  |
| B14-C       | HAND BRAKE WITH STEEL CABLE                                   | EACH |  |
| V42010      | HAND GRIP ANATOMICAL (PAIR)                                   | PAIR |  |
| V427801     | HANDLE LEFT                                                   | EACH |  |
| V427802     | HANDLE RIGHT                                                  | EACH |  |
| V427601     | HANDLE/LEG ASSEMBLY LEFT                                      | EACH |  |
| V427602     | HANDLE/LEG ASSEMBLY RIGHT                                     | EACH |  |
| V427603     | LEG FRONT ASSEMBLY (INCLUDES COMPLETE FORK)                   | EACH |  |
| V427604     | LEG REAR                                                      | EACH |  |
| V428824     | LOCK & LIFT                                                   | EACH |  |
| V42076      | RECEIVER FOR REMOVABLE BACKREST                               | EACH |  |
| P40047      | REFLECTOR FOR BRAKE HANDLE                                    | PAIR |  |
| V42064      | SCREW & NUT FOR BACKREST                                      | EACH |  |
| P40007      | SCREW TO ADJUST CABLE TENSION                                 | EACH |  |
| V42077      | SCREWS TO ATTACH PADDED SEAT                                  | SET  |  |
| V428828     | SEAT CLAMP                                                    | EACH |  |
| V428826     | SEAT                                                          | EACH |  |
| V428820     | SILENCER FRONT LEG FRAME                                      | EACH |  |
| V428819     | SILENCER REAR LEG FRAME                                       | EACH |  |
| V428813     | STEM & WASHERS FOR FORK                                       | EACH |  |